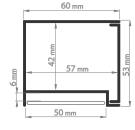

## **Technical specification**

Ingress Protection Rating Available lengths Material IP 20 1 m / 2 m (can be cut to any size) body – aluminum, cover – polycarbonate (PC), end cap – polypropylene (PP), rod – plastic