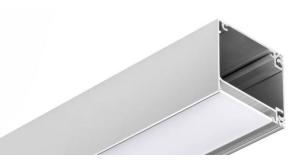

#### **Product characteristics**

Extrusion made from high quality, double-anodized aluminum, which has one compartment for a light source. The profile can accommodate LEDs (max. 3 or 4 LED strips of 12mm and 10mm each, respectively), as well as electronic equipment such as the power supply and controls. One of the accessories offered for the extrusion are covers that shade and protect LEDs inside the profile. LEDs can be hidden behind a special cover HSP47 (frosted or transparent) made of polycarbonate which is certified for excellent resistance to all weather conditions and UV radiation as well as being flame retardant. The extrusion consists of two elements: U (main component, in which you install electronic equipment) and Z (rail fixed to the surface). Combining both elements is done by a snapping the two components together along with an additional security measure which are special plastic rods (available with the profile, as well as a separate article).

#### Applications

This profile is used in the production of various types of lighting fixtures for wall mounting, illuminating up or down. The design of the extrusion allows you to hide electronic equipment inside, so we get a wide range of applications, e.g. illumination of pedestrian lanes running along walls or ceilings, hotel or office corridors, stairs, etc.