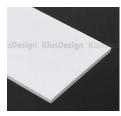

#### **Product characteristics**

Extrusion made from high quality, double-anodized aluminum, which has one compartment for a light source. The profile can accommodate LEDs (max. 3 or 4 LED strips of 12mm and 10mm each, respectively), as well as electronic equipment such as the power supply and controls. One of the accessories offered for the extrusion are covers that shade and protect LEDs inside the profile. LEDs can be hidden behind a special cover HSP47 (frosted or transparent) made of polycarbonate which is certified for excellent resistance to all weather conditions and UV radiation as well as being flame retardant. The extrusion consists of two elements: U (main component, in which you install electronic equipment) and Z (rail fixed to the surface). Combining both elements is done by a snapping the two components together along with an additional security measure which are special plastic rods (available with the profile, as well as a separate article).

### Products related to the Extrusion

end cap IKON (24013)

cover type HSP47 frosted (17051) transparent (17062)